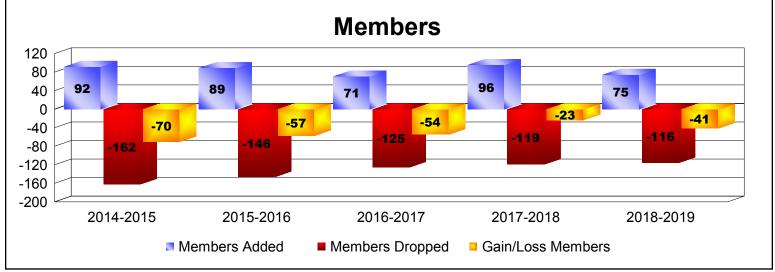

District 14 U

As of June 2019 Cumulative

| Year      | New<br>Clubs | Dropped<br>Clubs | Gain/<br>Loss<br>Clubs | New<br>Members | Charter<br>Members | Reinstate<br>Members | Transfer<br>Members | Total<br>Member<br>Added | Total<br>Members<br>Dropped | Gain/<br>Loss<br>Members |
|-----------|--------------|------------------|------------------------|----------------|--------------------|----------------------|---------------------|--------------------------|-----------------------------|--------------------------|
| 2014-2015 | 0            | 0                | 0                      | 73             | 4                  | 9                    | 6                   | 92                       | -162                        | -70                      |
| 2015-2016 | 0            | -1               | -1                     | 79             | 2                  | 3                    | 5                   | 89                       | -146                        | -57                      |
| 2016-2017 | 0            | -1               | -1                     | 62             | 1                  | 5                    | 3                   | 71                       | -125                        | -54                      |
| 2017-2018 | 0            | -2               | -2                     | 80             | 1                  | 4                    | 11                  | 96                       | -119                        | -23                      |
| 2018-2019 | 0            | 0                | 0                      | 68             | 0                  | 7                    | 0                   | 75                       | -116                        | -41                      |
| Average   | 0            | -1               | -1                     | 72             | 2                  | 6                    | 5                   | 85                       | -134                        | -49                      |