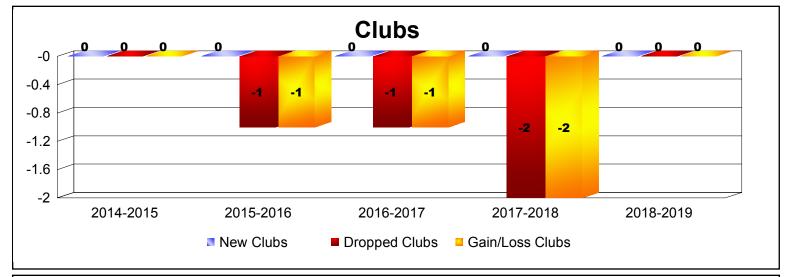

District 14 U

As of June 2019 Cumulative

| Year      | New<br>Clubs | Dropped<br>Clubs | Gain/<br>Loss<br>Clubs | New<br>Members | Charter<br>Members | Reinstate<br>Members | Transfer<br>Members | Total<br>Member<br>Added | Total<br>Members<br>Dropped | Gain/<br>Loss<br>Members |
|-----------|--------------|------------------|------------------------|----------------|--------------------|----------------------|---------------------|--------------------------|-----------------------------|--------------------------|
| 2014-2015 | 0            | 0                | 0                      | 73             | 4                  | 9                    | 6                   | 92                       | -162                        | -70                      |
| 2015-2016 | 0            | -1               | -1                     | 79             | 2                  | 3                    | 5                   | 89                       | -146                        | -57                      |
| 2016-2017 | 0            | -1               | -1                     | 62             | 1                  | 5                    | 3                   | 71                       | -125                        | -54                      |
| 2017-2018 | 0            | -2               | -2                     | 80             | 1                  | 4                    | 11                  | 96                       | -119                        | -23                      |
| 2018-2019 | 0            | 0                | 0                      | 68             | 0                  | 7                    | 0                   | 75                       | -116                        | -41                      |
| Average   | 0            | -1               | -1                     | 72             | 2                  | 6                    | 5                   | 85                       | -134                        | -49                      |